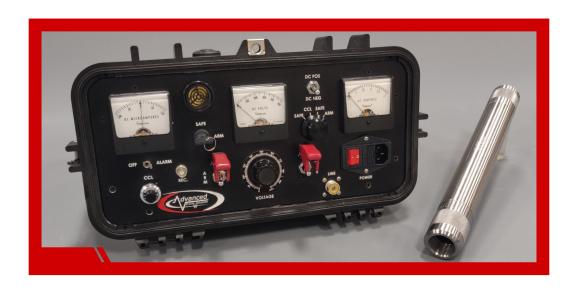

## PAN005 - SHOOTING PANEL

337.330.2634

■ SALES@AE-LS.COM

O 1100 GARBER ROAD, BROUSSARD, LA 70518

The Advanced E-Line Solutions PAN005 is a portable power supply used for safely providing shooting voltage and current to all types of downhole detonating devices and/or mechanical tools used in the oilfield. The panel operates on 110 VAC and gets its power from the wireline unit and/or logging truck.

| Power Input:      | 110 VAC 60 HZ                                      |
|-------------------|----------------------------------------------------|
| Shooting Voltage: | -500VDC / +500VDC (Variable 0 to -500 / +500 VDC 0 |
| Current:          | 0 to 2.5A (Slow Blow Fuse 5mm x 20mm)              |
| Safety:           | Key Switch (Removable Key) Two Handed              |
| Weight:           | Operation 20 lbs.                                  |
| Dimensions:       | 9"H x 16.5"W x 15"L                                |