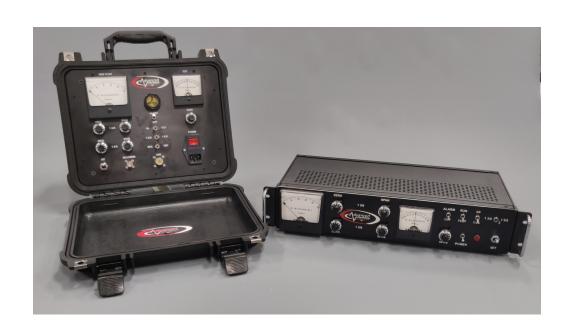

## **PANELS**

337.330.2634

■ SALES@AE-LS.COM

**Q** 1100 GARBER ROAD, BROUSSARD, LA 70518

| ITEM         | DESCRIPTION                                       | TYPE |
|--------------|---------------------------------------------------|------|
| PAN002(GEN2) | PANEL, DUAL FPT / CCL (11/16" - 1 5/8" PORTABLE)  | PAN  |
| PAN004(GEN2) | PANEL, DUAL FPT / CCL (11/16" - 1 5/8" RACKMOUNT) | PAN  |
| PAN005(GEN2) | PANEL, CCL / SHOOTING (PORTABLE)                  | PAN  |
|              | (w/ SAFETY KEY SWITCH)                            |      |