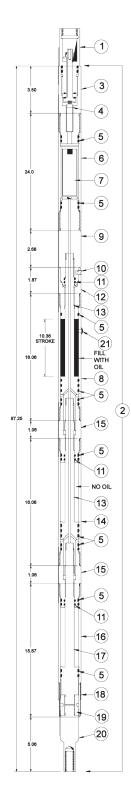

| ITEM | QTY. | PART NUMBER   | DESCRIPTION                                             |
|------|------|---------------|---------------------------------------------------------|
| 1    |      | AES-AS80005   | ASSY 1-1/2" O.D. HIGH PRESSURE FIRING ADAPTER           |
| 2    |      | SET-2125-100  | ASSY 2-1/8" O.D. MULTI-STAGE SETTING TOOL - ALL<br>TEMP |
|      |      |               | ITEMS 1,4, AND 7 NOT INCL. IN THE ASSY.                 |
| 3    | 1    | SET-2125-010  | FIRING HEAD - HIGH PRESSURE                             |
| 4    | 1    | DET-5306-074  | IGNITOR ASSY POWER CHARGE                               |
| 5*   | 21   | 000-V569-222  | O-RING                                                  |
| 6    | 1    | SET-2125-002  | POWDER CHAMBER                                          |
| 7    | 1    | JEC-5334-104  | POWER CHARGE - ALL TEMP 400° F                          |
| 8    | 1    | SET-2125-006P | WORKING CYLINDER W/ PORT                                |
| 9    | 1    | SET-2125-013  | SHEAR SUB                                               |
| 10*  | 1    | SET-2125-020  | BRASS SHEAR SCREW                                       |
| 11*  | 6    | 000-V569-212  | O-RING                                                  |
| 12   | 1    | SET-2125-004  | SHEAR SLEEVE                                            |
| 13   | 2    | SET-2125-005  | WORKING PISTON                                          |
| 14   | 1    | SET-2125-006  | WORKING CYLINDER                                        |
| 15   | 2    | SET-2125-011  | TANDEM SUB                                              |
| 16   | 1    | SET-2125-007  | BOTTOM CYLINDER                                         |
| 17   | 1    | SET-2125-008  | BOTTOM PISTON                                           |
| 18   | 1    | SET-2125-009  | LOCK RING                                               |
| 19   | 1    | SET-2125-012  | SAFETY RELEASE NUT - 53,000 LBS.                        |
| 20   | 1    | SET-2125-014  | BOTTOM ADAPTER                                          |
| 21*  | 1    | SET-3500-030  | NYLON PLUG                                              |
| *    | 2    | SET-2125-116  | REDRESS KIT - ALL TEMP. (ITEMS 5, 10, 11 & 21)          |
|      |      | MAN-SET-010   | MANUAL                                                  |

## TOOL PISTON AREA 3.6 IN. SQ. (MULTI)

1.8 IN. SQ. (SINGLE)